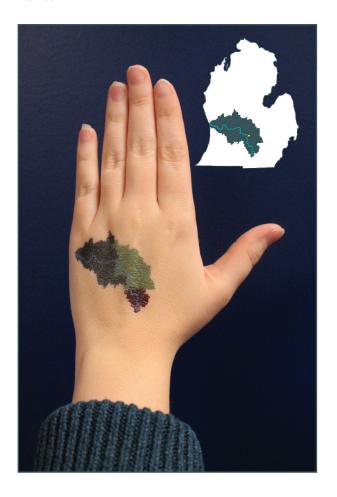

## **Temporary Tattoos**

Great for family/kid events. Temporary tattoos of the Grand RIver watershed. Geographically accurate when used on left hand.