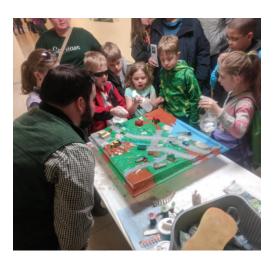

<u>Enviroscapes Watershed Model-</u> Interactive exhibit to illustrate stormwater runoff. Kool-aid mix, salt, and other household materials represent lawn chemicals and other nonpoint source pollution. Users spray water to mimic rain and visulize how runoff picks up pollutants and impacts downstream waterways.

Kid focused but works with all ages. Best suited for presentations or family events. All necessary materials and a lesson script are provided.