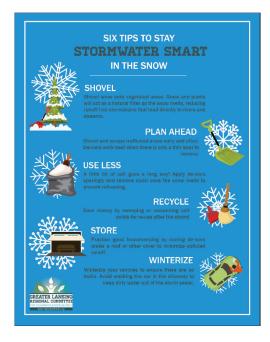

### **Seasonal Infographics**

JPG images with quick seasonally appropriate information. Can be used for Facebook posts, printed into flyers, used in municipal newsletters, etc. Available for download on MyWatersheds.org.