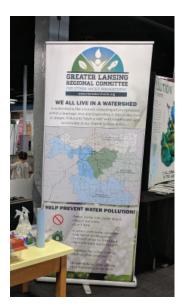

#### **Displays**

<u>Tri-Panel Display-</u> Best for indoor events. Less optimal for lobby display and outdoor events due to size and stability. Fairly difficult to assemble.

<u>Scroll Banner Display-</u> Easiest option. Small footprint, easy to set up. Useful in all situation (other than high wind outdoor events). Two units are available. Each community needs to display in their lobby for a few weeks a year; GLRC coordinator will arrange this with you.