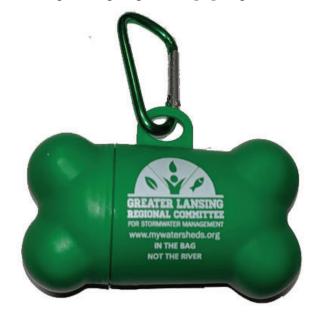

#### **Dog Waste Bag Dispenser**

Good at events where there is someone to supervise the outflow, as people will take them all if left alone. Typically control by offering a dispenser in exchange for signing a "Scoop" pledge.

## **Dog Waste Bag Dispenser**

Map of area dog-friendly parks, info on dog wastes' impact on the watershed, and optional pledge form. Offer dog waste bag in exchange for signing pledge.