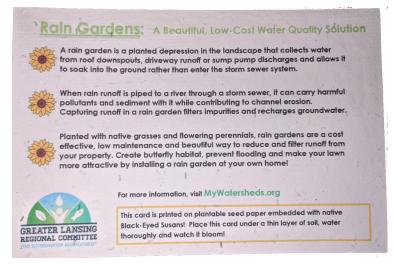

### Rain Garden Seed Card

Informational card detailing rain gardens, printed on plantable paper embedded with black eyed susan seeds. Recommended for events where someone is supervising the outflow, as they are expensive and highly popular (attendees will attempt to take many).