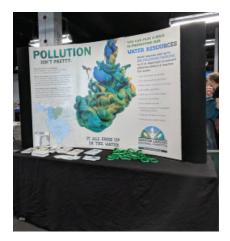

#### **Displays**

<u>Tri-Panel Display-</u> Best for indoor events. Less optimal for lobby display and outdoor events due to size and stability. Fairly difficult to assemble.

<u>Scroll Banner Display-</u> Easiest option. Small footprint, easy to set up. Useful in all situation (other than high wind outdoor events). Two units are available. Each community needs to display in their lobby for a few weeks a year; GLRC coordinator will arrange this with you.

### "Pollution Isn't Pretty" Campaign Graphics

Available digitally or in 7x3 or 5x5 cardstock flyers. Can be used for Facebook posts, event handouts, used in municipal newsletters, etc. Available for download on MyWatersheds.org or hard copies at TCRPC.