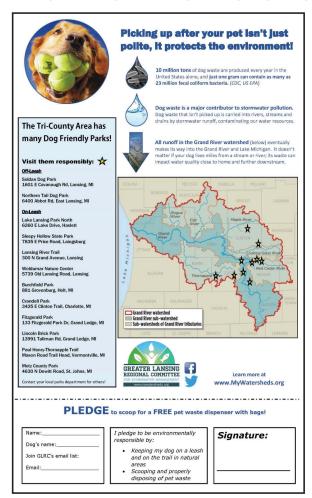

## **Dog Waste Bag Dispenser**

Map of area dog-friendly parks, info on dog wastes' impact on the watershed, and optional pledge form. Offer dog waste bag in exchange for signing pledge.